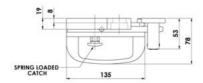

## PRODUCT DESCRIPTION

The interlock for GBN-3 contactless switches can be installed, for example, in gates to prevent the machine from starting when the operator is in the middle. Operation can use up to 4 padlocks and prevent activation of the switch by moving the handle. Non-contact switches are mounted on an aluminum plate to ensure maximum range. The GBN-3 lock allows operators to immediately open the closed gate from the inside by pushing the gate. No tools or keys are needed to allow immediate evacuation.