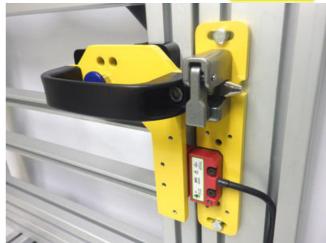

## IDEM - LOCK FOR GBN-3 CONTACTLESS SWITCHES

210060 GBN-3 Gate Bolt Non Contact Left

- Fits magnetic switches and RFID
- · Adapted to four padlocks
- Immediate unblocking from inside

## PRODUCT DESCRIPTION

The interlock for GBN-3 contactless switches can be installed, for example, in gates to prevent the machine from starting when the operator is in the middle. Operation can use up to 4 padlocks and prevent activation of the switch by moving the handle. Non-contact switches are mounted on an aluminum plate to ensure maximum range. The GBN-3 lock allows operators to immediately open the closed gate from the inside by pushing the gate. No tools or keys are needed to allow immediate evacuation.