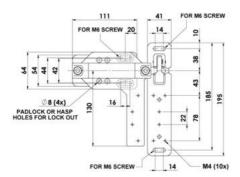

ic switches and RFID
- · Adapted to four padlocks
- Immediate unblocking from inside





## PRODUCT DESCRIPTION

The interlock for GBN-3 contactless switches can be installed, for example, in gates to prevent the machine from starting when the operator is in the middle. Operation can use up to 4 padlocks and prevent activation of the switch by moving the handle. Non-contact switches are mounted on an aluminum plate to ensure maximum range. The GBN-3 lock allows operators to immediately open the closed gate from the inside by pushing the gate. No tools or keys are needed to allow immediate evacuation.

The lock is intended for use with coded switches: SPC, SMC, SMC-H, LPC, LMC; magnetic SPR, SMR, SMR-H, LPR, LMR as well as RFID: SPF-RFID, LPZ-RFID.

## **TECHNICAL DATA**

Mounting 4 x M6